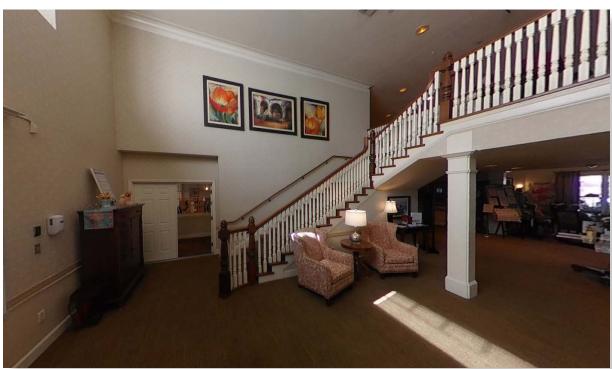

#### CONCEPT STATEMENT



The Windsong of Sonoma located in Petaluma, California is updating their interiors to capture the essence of coastal wine country. The renovation will include elements throughout that incorporate weathered woods and natural stone mixed with earth tones and worn leather looks. The design will nod to the local historical wineries to make it feel more included with its surroundings. Furniture with both modern lines and more traditional frames helps to blend the existing style with the new. Artwork that captures the rolling hills of vinyards and rocky coastal landscapes mixed with abstract pieces with pops of color aims to resignate with the residents and put the finishing touches to the design.



## COLOR STORY









#### LOBBY MATERIALS





Floor Patterning





Stairs Carpet



Vinyl Plank Flooring



## LOBBY FURNISHINGS



#### RENDERED LOBBY FURNITURE









# OFFICES







7

#### ELEVATOR LOBBY MATERIALS











Carpet Inset



Vinyl Plank Flooring

#### ELEVATOR LOBBY FURNISHINGS



## BISTRO / ACTIVITY



Main Paint



Fireplace Mantle Style - Stain to Match Flooring



Accent Wallcovering



Vinyl Plank Flooring



Fireplace Tile

#### DINING ROOM











Main Paint





Vinyl Tile Insets







Vinyl Plank Flooring

#### PRIVATE DINING MATERIALS



Accent Wallcovering













Vinyl Plank

12

### PRIVATE DINING FURNISHINGS



#### 2ND FLOOR SITTING



#### LIBRARY



### CORRIDORS







Corridor Sketch

### MEMORY CARE LIVING (WEST WING)



### MEMORY CARE FAMILY ROOM (WEST WING)



## MEMORY CARE DINING & ACTIVITY (WE