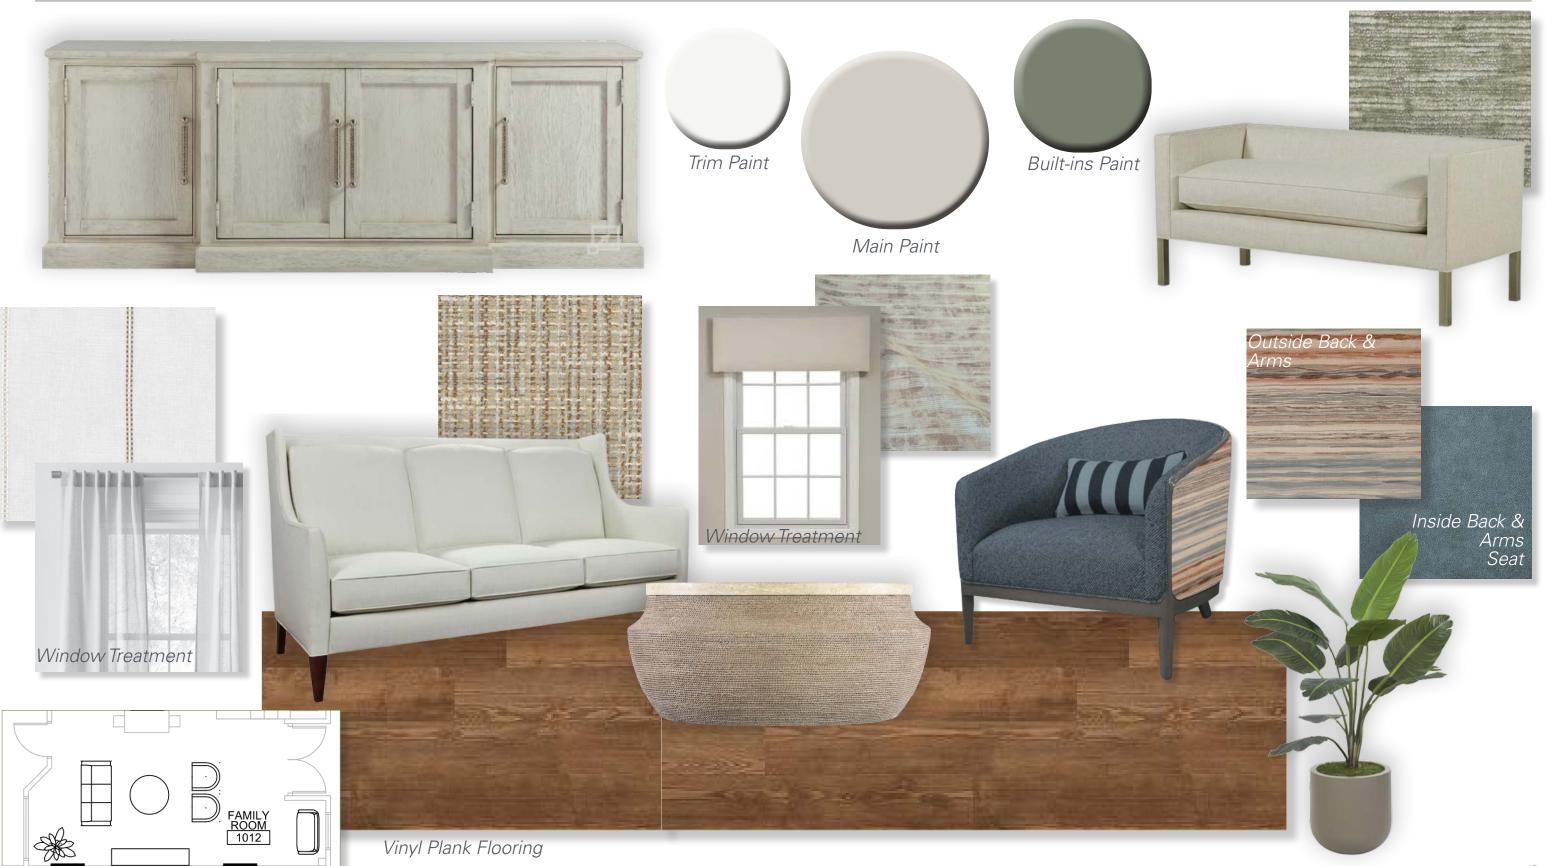

OBBY MATERIALS





Floor Patterning





Stairs Carpet



Vinyl Plank Flooring



## LOBBY FURNISHINGS



#### RENDERED LOBBY FURNITURE









# OFFICES







7

#### ELEVATOR LOBBY MATERIALS











Carpet Inset



Vinyl Plank Flooring

#### ELEVATOR LOBBY FURNISHINGS



## BISTRO / ACTIVITY



Main Paint



Fireplace Mantle Style - Stain to Match Flooring



Accent Wallcovering



Vinyl Plank Flooring



Fireplace Tile

#### DINING ROOM











Main Paint





Vinyl Tile Insets







Vinyl Plank Flooring

#### PRIVATE DINING MATERIALS



Accent Wallcovering













Vinyl Plank

12

### PRIVATE DINING FURNISHINGS



#### 2ND FLOOR SITTING



#### LIBRARY



### CORRIDORS







Corridor Sketch

### MEMORY CARE LIVING (WEST WING)



### MEMORY CARE FAMILY ROOM (WEST WING)



## MEMORY CARE DINING & ACTIVITY (WEST WING)







Vinyl Plank Flooring

### MEMORY CARE DINING (EAST WING)



Vinyl Plank Flooring

### MEMORY CARE LIVING (EAST WING)





Vinyl Plank Flooring

### MEMORY CARE LIVING (EAST WING)