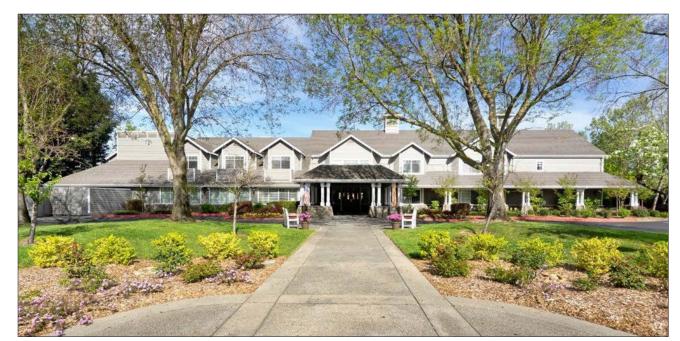

#### CONCEPT STATEMENT

The Windsong of Sonoma located in Petaluma, California is updating their interiors to capture the essence of coastal wine country. The renovation will include elements throughout that incorporate weathered woods and natural stone mixed with earth tones and worn leather looks. The design will nod to the local historical wineries to make it feel more included with its surroundings. Furniture with both modern lines and more traditional frames helps to blend the existing style with the new. Artwork that captures the rolling hills of vinyards and rocky coastal landscapes mixed with abstract pieces with pops of color aims to resignate with the residents and put the finishing touches to the design.