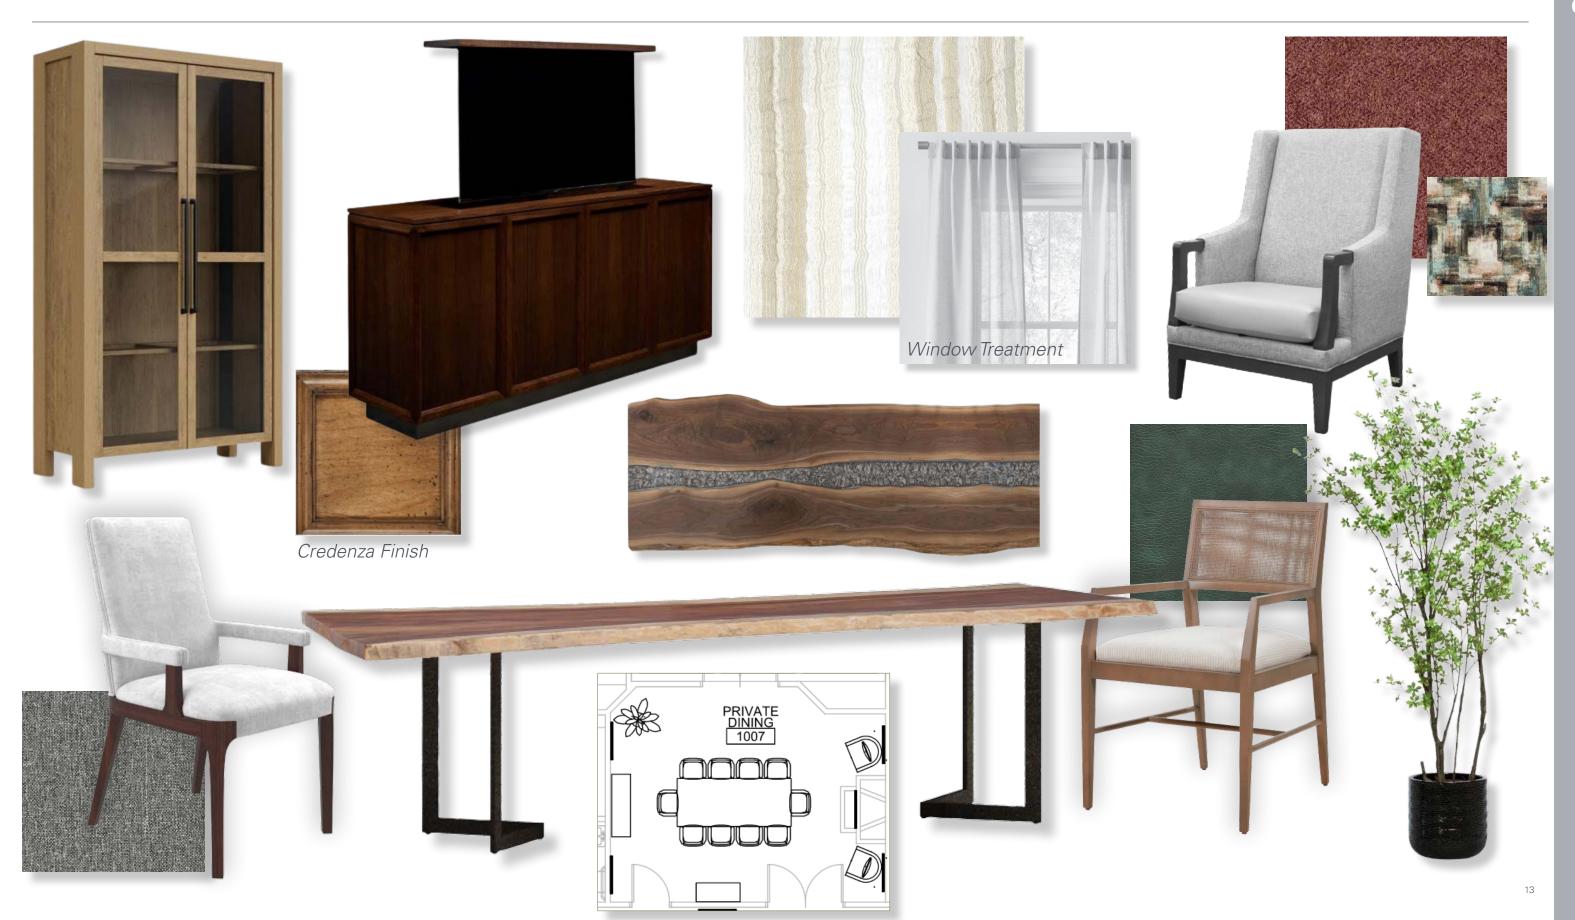

mixed with abstract pieces with pops of color aims to resignate with the residents and put the finishing touches to the design.



## COLOR STORY









#### LOBBY MATERIALS





Floor Patterning





Stairs Carpet



Vinyl Plank Flooring



## LOBBY FURNISHINGS



#### RENDERED LOBBY FURNITURE









# OFFICES







7

#### ELEVATOR LOBBY MATERIALS











Carpet Inset



Vinyl Plank Flooring

#### ELEVATOR LOBBY FURNISHINGS



## BISTRO / ACTIVITY



Main Paint



Fireplace Mantle Style - Stain to Match Flooring



Accent Wallcovering



Vinyl Plank Flooring



Fireplace Tile

#### DINING ROOM











Main Paint





Vinyl Tile Insets







Vinyl Plank Flooring

#### PRIVATE DINING MATERIALS



Accent Wallcovering













Vinyl Plank

12

### PRIVATE DINING FURNISHINGS



#### 2ND FLOOR SITTING



#### LIBRARY



### CORRIDORS







Corridor Sketch

### MEMORY CARE LIVING (WEST WING)



### MEMORY CARE FAMILY ROOM (WEST WING)



## MEMORY CARE DINING & ACTIVITY (WEST WING)







Vinyl Plank Flooring

### MEMORY CARE DINING (EAST WING)



Vinyl Plank Flooring

### MEMORY CARE LIVING (EAST WING)





Vinyl Plank Flooring

### MEMORY CARE LIVING (EAST WING)