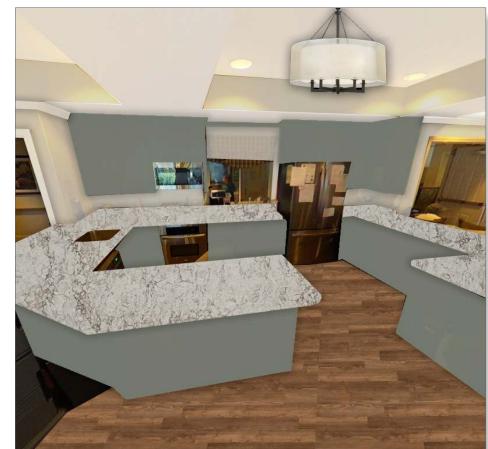

arpet



Vinyl Plank Flooring



## LOBBY FURNISHINGS



#### RENDERED LOBBY FURNITURE









# OFFICES







7

#### ELEVATOR LOBBY MATERIALS











Carpet Inset



Vinyl Plank Flooring

#### ELEVATOR LOBBY FURNISHINGS



## BISTRO / ACTIVITY



Main Paint



Fireplace Mantle Style - Stain to Match Flooring



Accent Wallcovering



Vinyl Plank Flooring



Fireplace Tile

#### DINING ROOM











Main Paint





Vinyl Tile Insets







Vinyl Plank Flooring

#### PRIVATE DINING MATERIALS



Accent Wallcovering













Vinyl Plank

12

### PRIVATE DINING FURNISHINGS



#### 2ND FLOOR SITTING



#### LIBRARY



### CORRIDORS







Corridor Sketch

### MEMORY CARE LIVING (WEST WING)



### MEMORY CARE FAMILY ROOM (WEST WING)



## MEMORY CARE DINING & ACTIVITY (WEST WING)







Vinyl Plank Flooring

### MEMORY CARE DINING (EAST WING)



Vinyl Plank Flooring

### MEMORY CARE LIVING (EAST WING)





Vinyl Plank Flooring

### MEMORY CARE LIVING (EAST WING)