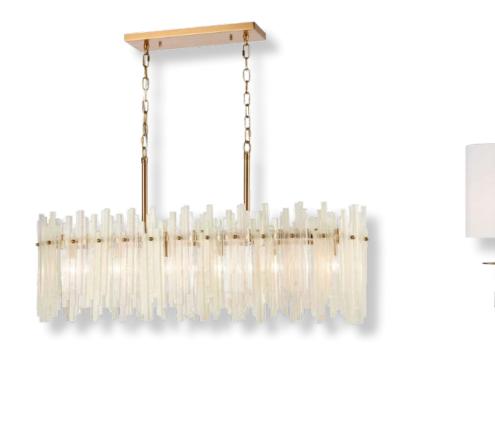

e rolling hills of vinyards and rocky coastal landscapes mixed with abstract pieces with pops of color aims to resignate with the residents and put the finishing touches to the design.



## COLOR STORY









#### LOBBY MATERIALS





Floor Patterning





Stairs Carpet



Vinyl Plank Flooring



## LOBBY FURNISHINGS



#### RENDERED LOBBY FURNITURE









# OFFICES







7

#### ELEVATOR LOBBY MATERIALS











Carpet Inset



Vinyl Plank Flooring

#### ELEVATOR LOBBY FURNISHINGS



## BISTRO / ACTIVITY



Main Paint



Fireplace Mantle Style - Stain to Match Flooring



Accent Wallcovering



Vinyl Plank Flooring



Fireplace Tile

#### DINING ROOM











Main Paint





Vinyl Tile Insets







Vinyl Plank Flooring

#### PRIVATE DINING MATERIALS



Accent Wallcovering













Vinyl Plank

12

### PRIVATE DINING FURNISHINGS



#### 2ND FLOOR SITTING



#### LIBRARY



### CORRIDORS







Corridor Sketch

### MEMORY CARE LIVING (WEST WING)



### MEMORY CARE FAMILY ROOM (WEST WING)



## MEMORY CARE DINING & ACTIVITY (WEST WING)







Vinyl Plank Flooring

### MEMORY CARE DINING (EAST WING)



Vinyl Plank Flooring

### MEMORY CARE LIVING (EAST WING)





Vinyl Plank Flooring

### MEMORY CARE LIVING (EAST WING)