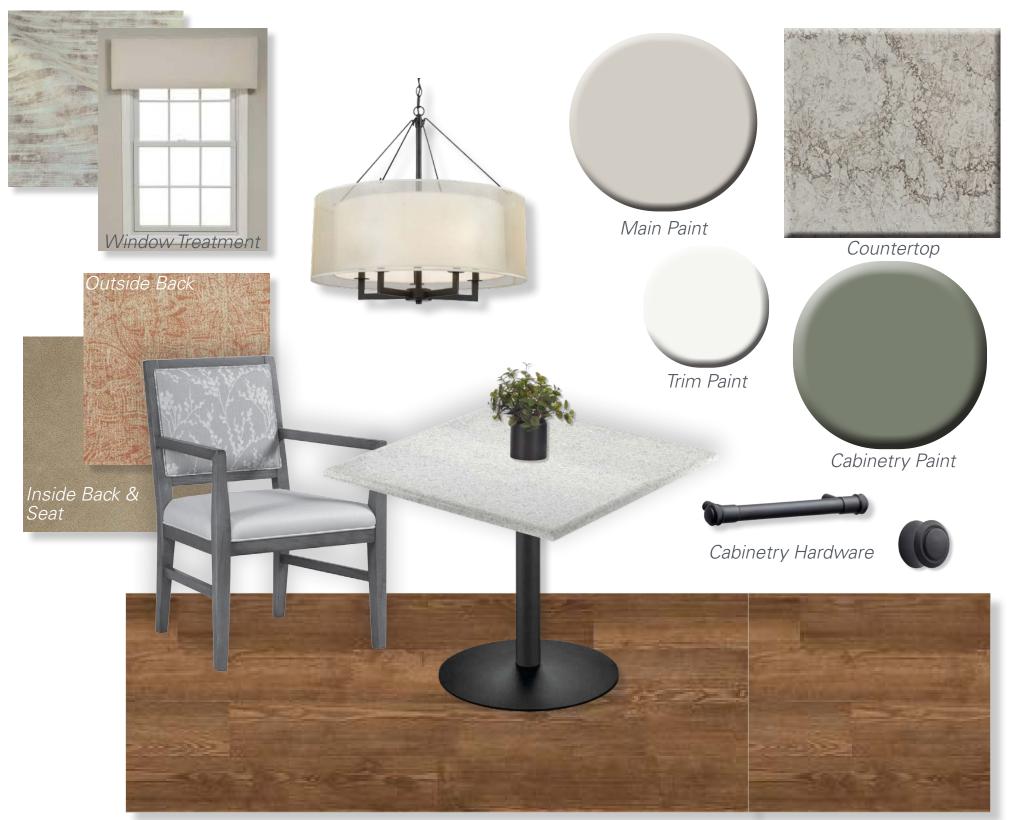

Carpet



Vinyl Plank Flooring



## LOBBY FURNISHINGS



#### RENDERED LOBBY FURNITURE









# OFFICES







7

#### ELEVATOR LOBBY MATERIALS











Carpet Inset



Vinyl Plank Flooring

#### ELEVATOR LOBBY FURNISHINGS



## BISTRO / ACTIVITY



Main Paint



Fireplace Mantle Style - Stain to Match Flooring



Accent Wallcovering



Vinyl Plank Flooring



Fireplace Tile

#### DINING ROOM











Main Paint





Vinyl Tile Insets







Vinyl Plank Flooring

#### PRIVATE DINING MATERIALS



Accent Wallcovering













Vinyl Plank

12

### PRIVATE DINING FURNISHINGS



#### 2ND FLOOR SITTING



#### LIBRARY



### CORRIDORS







Corridor Sketch

### MEMORY CARE LIVING (WEST WING)



### MEMORY CARE FAMILY ROOM (WEST WING)



## MEMORY CARE DINING & ACTIVITY (WEST WING)







Vinyl Plank Flooring

### MEMORY CARE DINING (EAST WING)



Vinyl Plank Flooring

### MEMORY CARE LIVING (EAST WING)





Vinyl Plank Flooring

### MEMORY CARE LIVING (EAST WING)