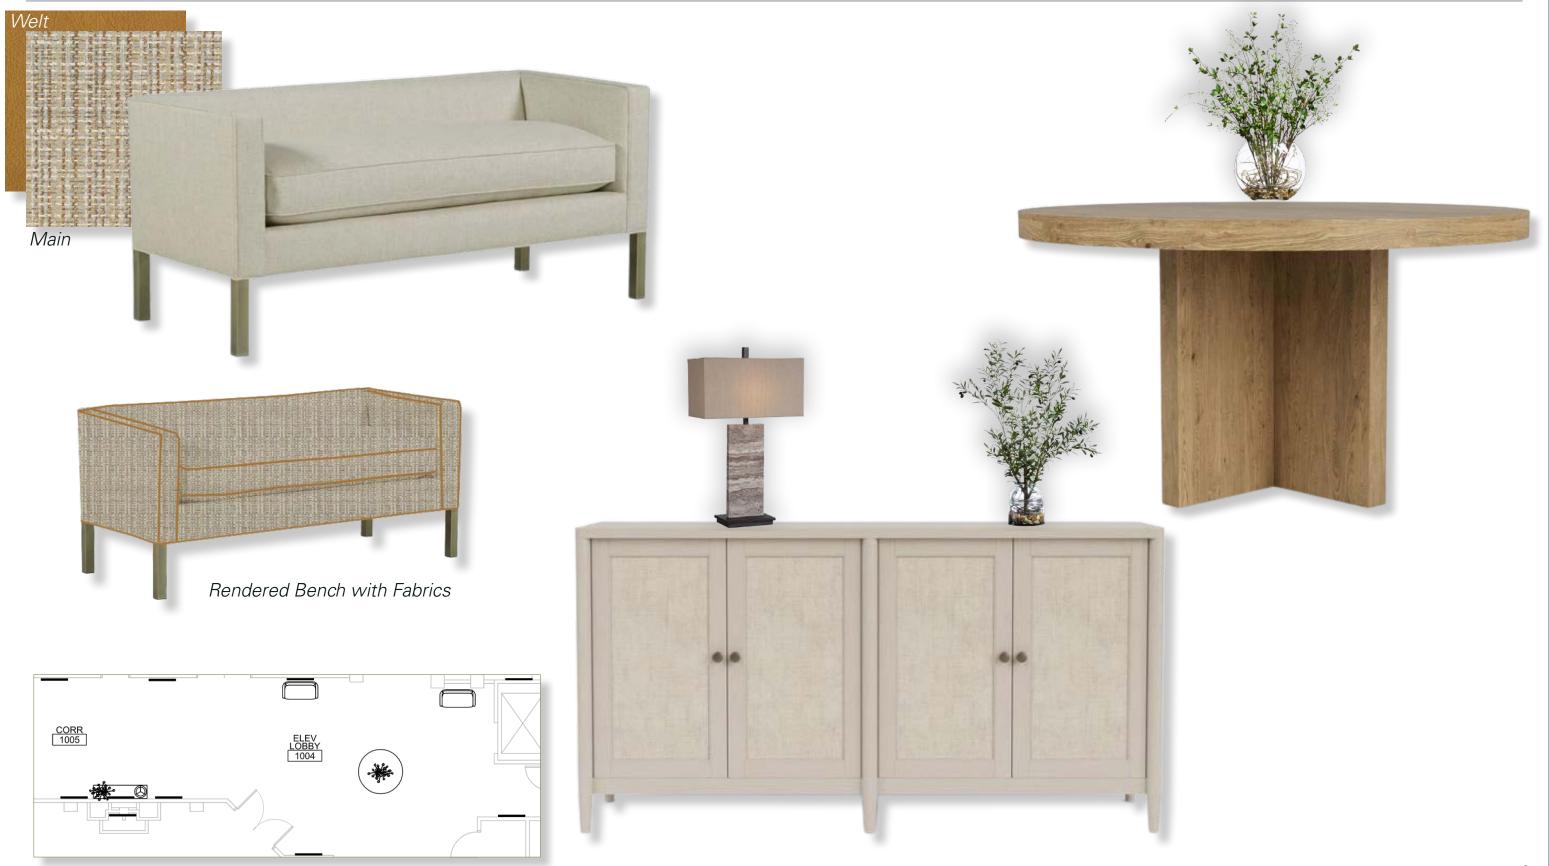

and natural stone mixed with earth tones and worn leather looks. The design will nod to the local historical wineries to make it feel more included with its surroundings. Furniture with both modern lines and more traditional frames helps to blend the existing style with the new. Artwork that captures the rolling hills of vinyards and rocky coastal landscapes mixed with abstract pieces with pops of color aims to resignate with the residents and put the finishing touches to the design.



## COLOR STORY









#### LOBBY MATERIALS





Floor Patterning





Stairs Carpet



Vinyl Plank Flooring



## LOBBY FURNISHINGS



#### RENDERED LOBBY FURNITURE









# OFFICES







7

#### ELEVATOR LOBBY MATERIALS











Carpet Inset



Vinyl Plank Flooring

#### ELEVATOR LOBBY FURNISHINGS



## BISTRO / ACTIVITY



Main Paint



Fireplace Mantle Style - Stain to Match Flooring



Accent Wallcovering



Vinyl Plank Flooring



Fireplace Tile

#### DINING ROOM











Main Paint





Vinyl Tile Insets







Vinyl Plank Flooring

#### PRIVATE DINING MATERIALS



Accent Wallcovering













Vinyl Plank

12

### PRIVATE DINING FURNISHINGS



#### 2ND FLOOR SITTING



#### LIBRARY



### CORRIDORS







Corridor Sketch

### MEMORY CARE LIVING (WEST WING)



### MEMORY CARE FAMILY ROOM (WEST WING)



## MEMORY CARE DINING & ACTIVITY (WEST WING)







Vinyl Plank Flooring

### MEMORY CARE DINING (EAST WING)



Vinyl Plank Flooring

### MEMORY CARE LIVING (EAST WING)





Vinyl Plank Flooring

### MEMORY CARE LIVING (EAST WING)