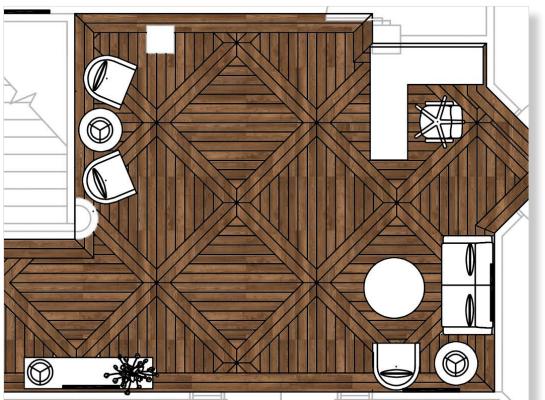

#### CONCEPT STATEMENT



The Windsong of Sonoma located in Petaluma, California is updating their interiors to capture the essence of coastal wine country. The renovation will include elements throughout that incorporate weathered woods and natural stone mixed with earth tones and worn leather looks. The design will nod to the local historical wineries to make it feel more included with its surroundings. Furniture with both modern lines and more traditional frames helps to blend the existing style with the new. Artwork that captures the rolling hills of vinyards and rocky coastal landscapes mixed with abstract pieces with pops of color aims to resignate with the residents and put the finishing touches to the design.



## COLOR STORY









#### LOBBY MATERIALS





Floor Patterning





Stairs Carpet



Vinyl Plank Flooring



## LOBBY FURNISHINGS



#### RENDERED LOBBY FURNITURE









# OFFICES







7

#### ELEVATOR LOBBY MATERIALS











Carpet Inset



Vinyl Plank Flooring

#### ELEVATOR LOBBY FURNISHINGS



## BISTRO / ACTIVITY



Main Paint



Fireplace Mantle Style - Stain to Match Flooring



Accent Wallcovering



Vinyl Plank Flooring



Fireplace Tile

#### DINING ROOM











Main Paint





Vinyl Tile Insets







Vinyl Plank Flooring

#### PRIVATE DINING MATERIALS



Accent Wallcovering













Vinyl Plank

12

### PRIVATE DINING FURNISHINGS



#### 2ND FLOOR SITTING



#### LIBRARY



### CORRIDORS







Corridor Sketch

### MEMORY CARE LIVING (WEST WING)



### MEMORY CARE FAMILY ROOM (WEST WING)



## MEMORY CARE D