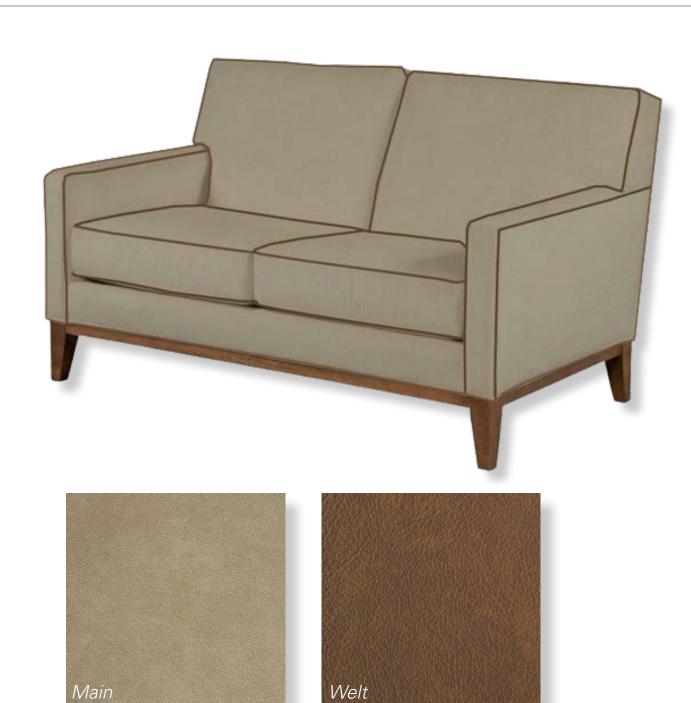

iors to capture the essence of coastal wine country. The renovation will include elements throughout that incorporate weathered woods and natural stone mixed with earth tones and worn leather looks. The design will nod to the local historical wineries to make it feel more included with its surroundings. Furniture with both modern lines and more traditional frames helps to blend the existing style with the new. Artwork that captures the rolling hills of vinyards and rocky coastal landscapes mixed with abstract pieces with pops of color aims to resignate with the residents and put the finishing touches to the design.



## COLOR STORY









#### LOBBY MATERIALS





Floor Patterning





Stairs Carpet



Vinyl Plank Flooring



## LOBBY FURNISHINGS



#### RENDERED LOBBY FURNITURE









# OFFICES







7

#### ELEVATOR LOBBY MATERIALS











Carpet Inset



Vinyl Plank Flooring

#### ELEVATOR LOBBY FURNISHINGS



## BISTRO / ACTIVITY



Main Paint



Fireplace Mantle Style - Stain to Match Flooring



Accent Wallcovering



Vinyl Plank Flooring



Fireplace Tile

#### DINING ROOM











Main Paint





Vinyl Tile Insets







Vinyl Plank Flooring

#### PRIVATE DINING MATERIALS



Accent Wallcovering













Vinyl Plank

12

### PRIVATE DINING FURNISHINGS



#### 2ND FLOOR SITTING



#### LIBRARY



### CORRIDORS







Corridor Sketch

### MEMORY CARE LIVING (WEST WING)



### MEMORY CARE FAMILY ROOM (WEST WING)



## MEMORY CARE DINING & ACTIVITY (WEST WING)







Vinyl Plank Flooring

### MEMORY CARE DINING (EAST WING)



Vinyl Plank Flooring

### MEMO