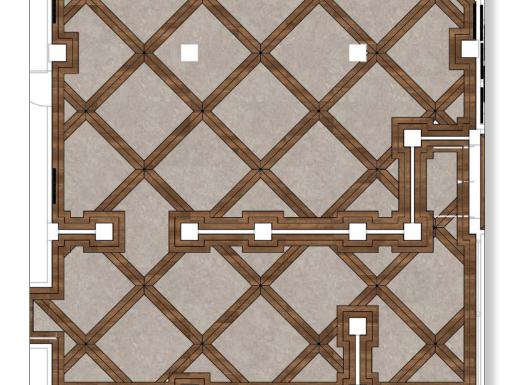

tional frames helps to blend the existing style with the new. Artwork that captures the rolling hills of vinyards and rocky coastal landscapes mixed with abstract pieces with pops of color aims to resignate with the residents and put the finishing touches to the design.



## COLOR STORY









#### LOBBY MATERIALS





Floor Patterning





Stairs Carpet



Vinyl Plank Flooring



## LOBBY FURNISHINGS



#### RENDERED LOBBY FURNITURE









# OFFICES







7

#### ELEVATOR LOBBY MATERIALS











Carpet Inset



Vinyl Plank Flooring

#### ELEVATOR LOBBY FURNISHINGS



## BISTRO / ACTIVITY



Main Paint



Fireplace Mantle Style - Stain to Match Flooring



Accent Wallcovering



Vinyl Plank Flooring



Fireplace Tile

#### DINING ROOM











Main Paint





Vinyl Tile Insets







Vinyl Plank Flooring

#### PRIVATE DINING MATERIALS



Accent Wallcovering













Vinyl Plank

12

### PRIVATE DINING FURNISHINGS



#### 2ND FLOOR SITTING



#### LIBRARY



### CORRIDORS







Corridor Sketch

### MEMORY CARE LIVING (WEST WING)



### MEMORY CARE FAMILY ROOM (WEST WING)



## MEMORY CARE DINING & ACTIVITY (WEST WING)







Vinyl Plank Flooring

### MEMORY CARE DINING (EAST WING)



Vinyl Plank Flooring

### MEMORY CARE LIVING (EAST WING)





Vinyl Plank Flooring

### MEMORY CARE LIVING (EAST WING)