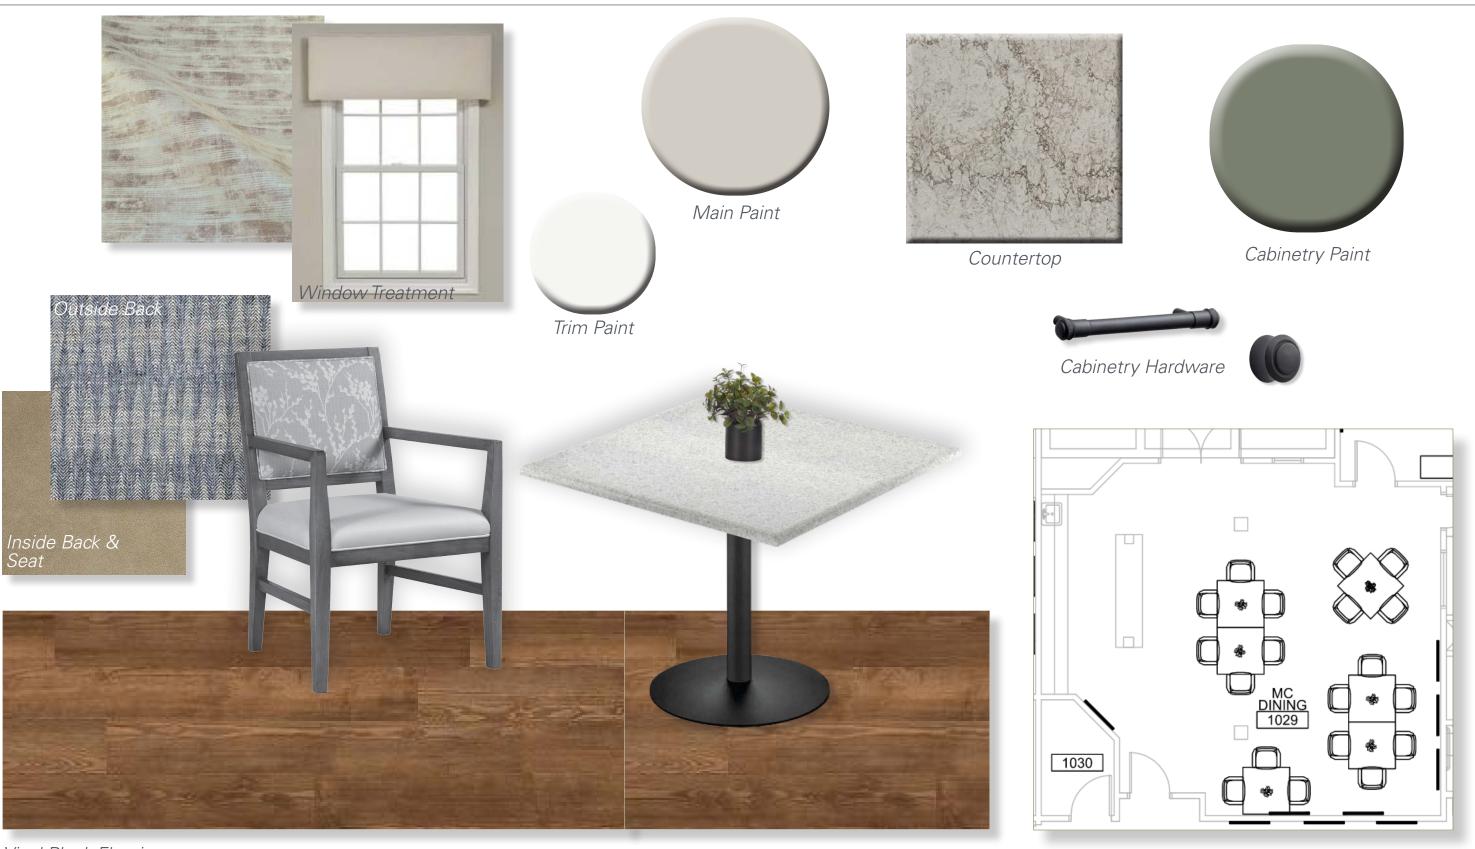

RENDERED LOBBY FURNITURE









# OFFICES







7

#### ELEVATOR LOBBY MATERIALS











Carpet Inset



Vinyl Plank Flooring

#### ELEVATOR LOBBY FURNISHINGS



## BISTRO / ACTIVITY



Main Paint



Fireplace Mantle Style - Stain to Match Flooring



Accent Wallcovering



Vinyl Plank Flooring



Fireplace Tile

#### DINING ROOM











Main Paint





Vinyl Tile Insets







Vinyl Plank Flooring

#### PRIVATE DINING MATERIALS



Accent Wallcovering













Vinyl Plank

12

### PRIVATE DINING FURNISHINGS



#### 2ND FLOOR SITTING



#### LIBRARY



### CORRIDORS







Corridor Sketch

### MEMORY CARE LIVING (WEST WING)



### MEMORY CARE FAMILY ROOM (WEST WING)



## MEMORY CARE DINING & ACTIVITY (WEST WING)







Vinyl Plank Flooring

### MEMORY CARE DINING (EAST WING)



Vinyl Plank Flooring

### MEMORY CARE LIVING (EAST WING)





Vinyl Plank Flooring

### MEMORY CARE LIVING (EAST WING)