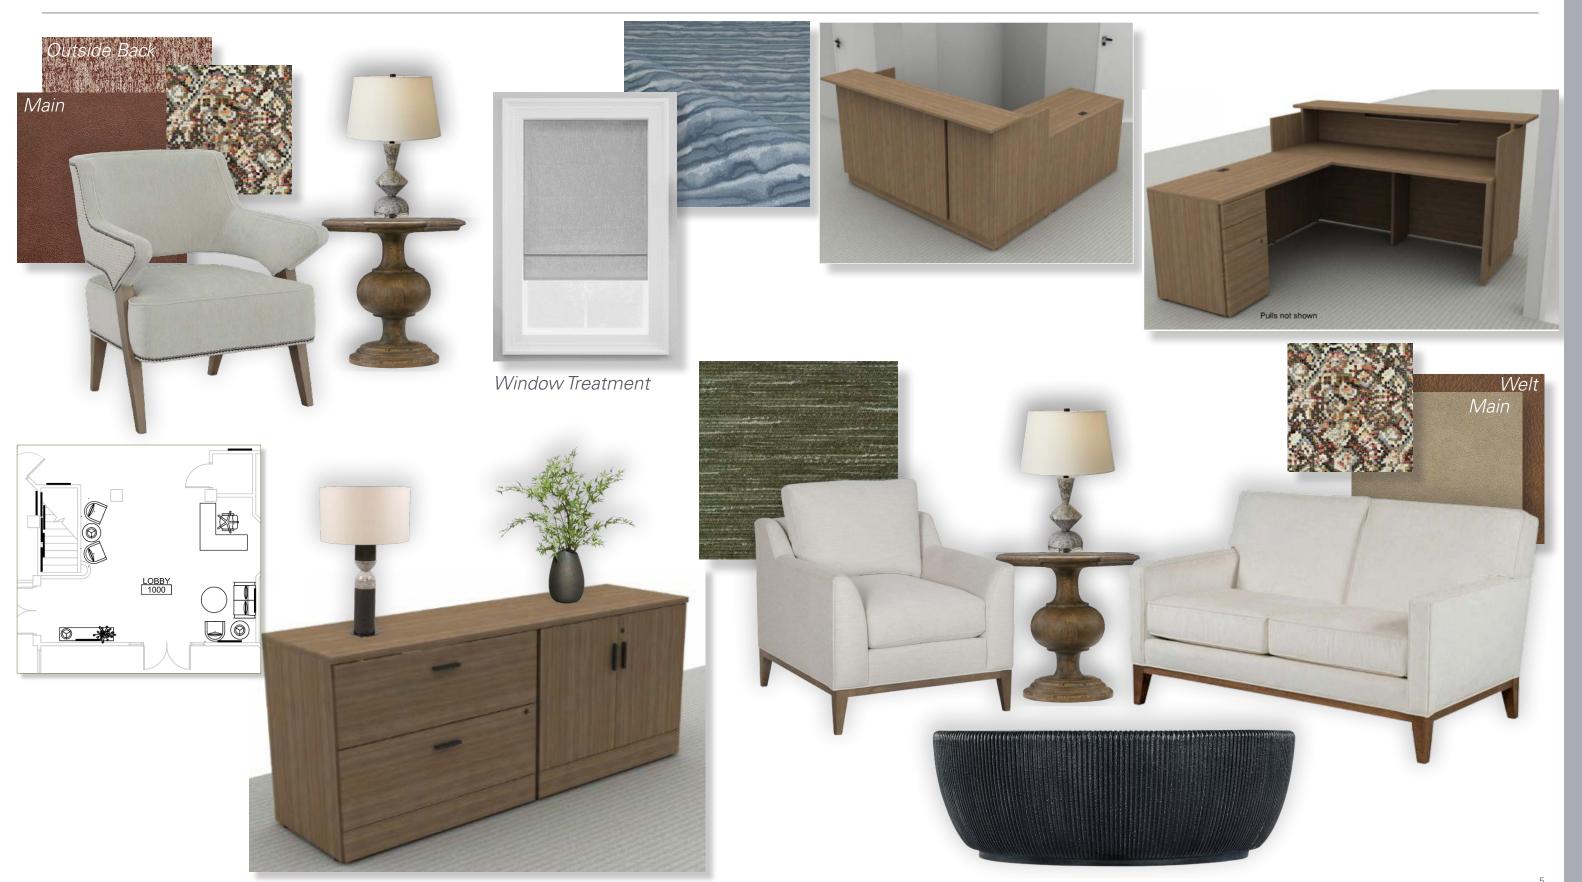

uma, California is updating their interiors to capture the essence of coastal wine country. The renovation will include elements throughout that incorporate weathered woods and natural stone mixed with earth tones and worn leather looks. The design will nod to the local historical wineries to make it feel more included with its surroundings. Furniture with both modern lines and more traditional frames helps to blend the existing style with the new. Artwork that captures the rolling hills of vinyards and rocky coastal landscapes mixed with abstract pieces with pops of color aims to resignate with the residents and put the finishing touches to the design.



## COLOR STORY









#### LOBBY MATERIALS





Floor Patterning





Stairs Carpet



Vinyl Plank Flooring



## LOBBY FURNISHINGS



#### RENDERED LOBBY FURNITURE









# OFFICES







7

#### ELEVATOR LOBBY MATERIALS











Carpet Inset



Vinyl Plank Flooring

#### ELEVATOR LOBBY FURNISHINGS



## BISTRO / ACTIVITY



Main Paint



Fireplace Mantle Style - Stain to Match Flooring



Accent Wallcovering



Vinyl Plank Flooring



Fireplace Tile

#### DINING ROOM











Main Paint





Vinyl Tile Insets







Vinyl Plank Flooring

#### PRIVATE DINING MATERIALS



Accent Wallcovering













Vinyl Plank

12

### PRIVATE DINING FURNISHINGS



#### 2ND FLOOR SITTING



#### LIBRARY



### CORRIDORS







Corridor Sketch

### MEMORY CARE LIVING (WEST WING)



### MEMORY CARE FAMILY ROOM (WEST WING)



## MEMORY CARE DINING & ACTIVITY (WEST WING)







Vinyl Plank Flooring

### MEMORY CARE DINING (EAST