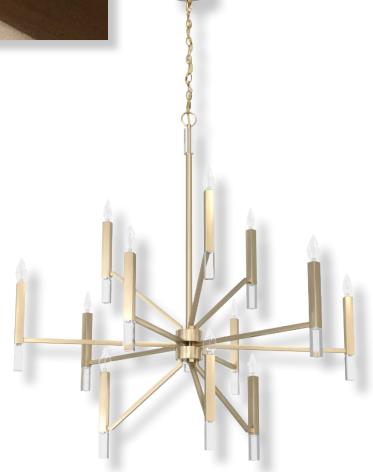

Sonoma located in Petaluma, California is updating their interiors to capture the essence of coastal wine country. The renovation will include elements throughout that incorporate weathered woods and natural stone mixed with earth tones and worn leather looks. The design will nod to the local historical wineries to make it feel more included with its surroundings. Furniture with both modern lines and more traditional frames helps to blend the existing style with the new. Artwork that captures the rolling hills of vinyards and rocky coastal landscapes mixed with abstract pieces with pops of color aims to resignate with the residents and put the finishing touches to the design.



## COLOR STORY









#### LOBBY MATERIALS





Floor Patterning





Stairs Carpet



Vinyl Plank Flooring



## LOBBY FURNISHINGS



#### RENDERED LOBBY FURNITURE









# OFFICES







7

#### ELEVATOR LOBBY MATERIALS











Carpet Inset



Vinyl Plank Flooring

#### ELEVATOR LOBBY FURNISHINGS



## BISTRO / ACTIVITY



Main Paint



Fireplace Mantle Style - Stain to Match Flooring



Accent Wallcovering



Vinyl Plank Flooring



Fireplace Tile

#### DINING ROOM











Main Paint





Vinyl Tile Insets







Vinyl Plank Flooring

#### PRIVATE DINING MATERIALS



Accent Wallcovering













Vinyl Plank

12

### PRIVATE DINING FURNISHINGS



#### 2ND FLOOR SITTING



#### LIBRARY



### CORRIDORS







Corridor Sketch

### MEMORY CARE LIVING (WEST WING)



### MEMORY CARE FAMILY ROOM (WEST WING)



## MEMORY CARE DINING & ACTIVITY (WEST WING)







Vinyl Plank Flooring

### M