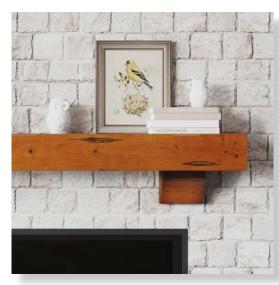

## BISTRO / ACTIVITY

Main Paint

Fireplace Mantle Style - Stain to Match Flooring

Accent Wallcovering

Vinyl Plank Flooring

Fireplace Tile