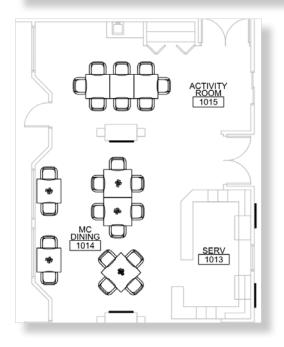

pet



Vinyl Plank Flooring



## LOBBY FURNISHINGS



#### RENDERED LOBBY FURNITURE









# OFFICES







7

#### ELEVATOR LOBBY MATERIALS











Carpet Inset



Vinyl Plank Flooring

#### ELEVATOR LOBBY FURNISHINGS



## BISTRO / ACTIVITY



Main Paint



Fireplace Mantle Style - Stain to Match Flooring



Accent Wallcovering



Vinyl Plank Flooring



Fireplace Tile

#### DINING ROOM











Main Paint





Vinyl Tile Insets







Vinyl Plank Flooring

#### PRIVATE DINING MATERIALS



Accent Wallcovering













Vinyl Plank

12

### PRIVATE DINING FURNISHINGS



#### 2ND FLOOR SITTING



#### LIBRARY



### CORRIDORS







Corridor Sketch

### MEMORY CARE LIVING (WEST WING)



### MEMORY CARE FAMILY ROOM (WEST WING)



## MEMORY CARE DINING & ACTIVITY (WEST WING)







Vinyl Plank Flooring

### MEMORY CARE DINING (EAST WING)



Vinyl Plank Flooring

### MEMORY CARE LIVING (EAST WING)





Vinyl Plank Flooring

### MEMORY CARE LIVING (EAST WING)