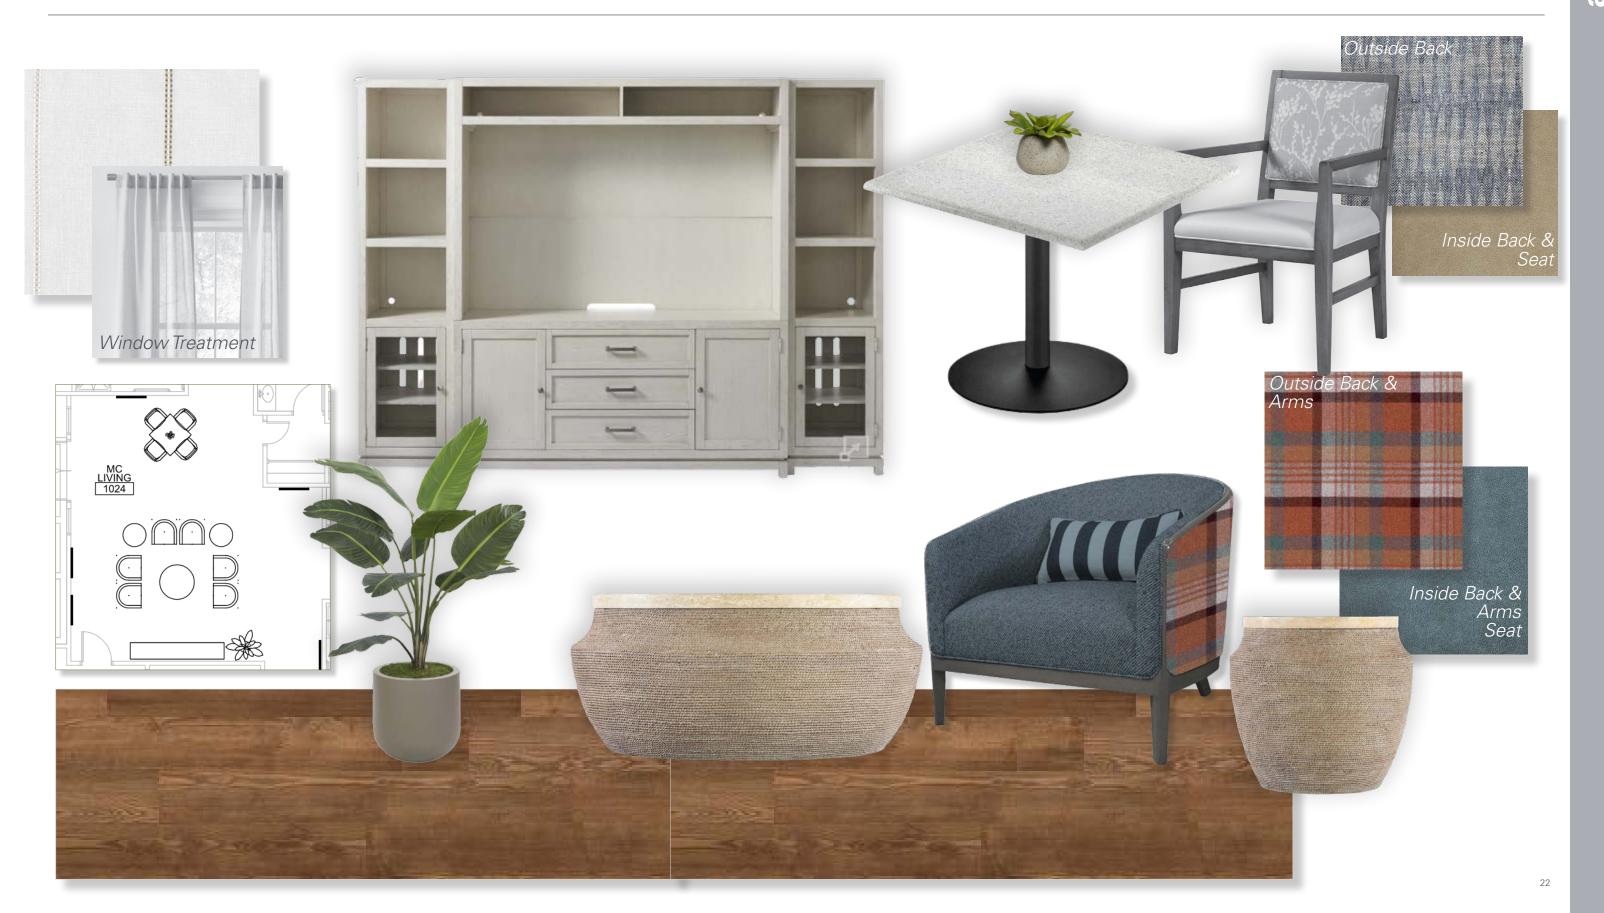

Flooring

#### ELEVATOR LOBBY FURNISHINGS



## BISTRO / ACTIVITY



Main Paint



Fireplace Mantle Style - Stain to Match Flooring



Accent Wallcovering



Vinyl Plank Flooring



Fireplace Tile

#### DINING ROOM











Main Paint





Vinyl Tile Insets







Vinyl Plank Flooring

#### PRIVATE DINING MATERIALS



Accent Wallcovering













Vinyl Plank

12

### PRIVATE DINING FURNISHINGS



#### 2ND FLOOR SITTING



#### LIBRARY



### CORRIDORS







Corridor Sketch

### MEMORY CARE LIVING (WEST WING)



### MEMORY CARE FAMILY ROOM (WEST WING)



## MEMORY CARE DINING & ACTIVITY (WEST WING)







Vinyl Plank Flooring

### MEMORY CARE DINING (EAST WING)



Vinyl Plank Flooring

### MEMORY CARE LIVING (EAST WING)





Vinyl Plank Flooring

### MEMORY CARE LIVING (EAST WING)