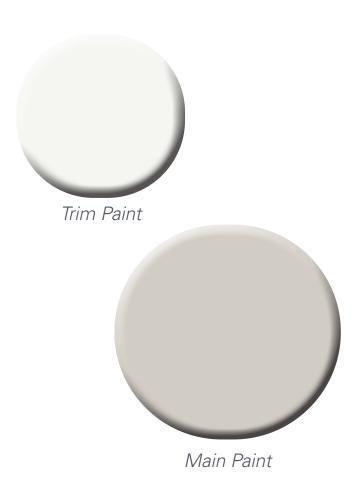

## BISTRO / ACTIVITY

Main Paint

Fireplace Mantle Style - Stain to Match Flooring

Accent Wallcovering

Vinyl Plank Flooring

Fireplace Tile

#### DINING ROOM

Main Paint

Vinyl Tile Insets

Vinyl Plank Flooring