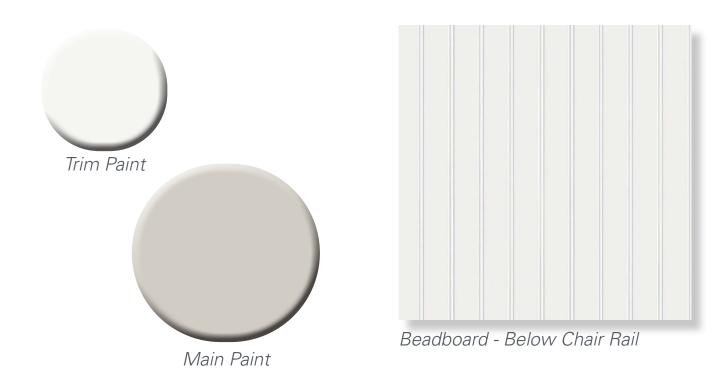

The renovation will include elements throughout that incorporate weathered woods and natural stone mixed with earth tones and worn leather looks. The design will nod to the local historical wineries to make it feel more included with its surroundings. Furniture with both modern lines and more traditional frames helps to blend the existing style with the new. Artwork that captures the rolling hills of vinyards and rocky coastal landscapes mixed with abstract pieces with pops of color aims to resignate with the residents and put the finishing touches to the design.



## COLOR STORY









#### LOBBY MATERIALS





Floor Patterning





Stairs Carpet



Vinyl Plank Flooring



## LOBBY FURNISHINGS



#### RENDERED LOBBY FURNITURE









# OFFICES







7

#### ELEVATOR LOBBY MATERIALS











Carpet Inset



Vinyl Plank Flooring

#### ELEVATOR LOBBY FURNISHINGS



## BISTRO / ACTIVITY



Main Paint



Fireplace Mantle Style - Stain to Match Flooring



Accent Wallcovering



Vinyl Plank Flooring



Fireplace Tile

#### DINING ROOM











Main Paint





Vinyl Tile Insets







Vinyl Plank Flooring

#### PRIVATE DINING MATERIALS



Accent Wallcovering













Vinyl Plank

12

### PRIVATE DINING FURNISHINGS



#### 2ND FLOOR SITTING



#### LIBRARY



### CORRIDORS







Corridor Sketch

### MEMORY CARE LIVING (WEST WING)



### MEMORY CARE FAMILY ROOM (WEST WING)



## MEMORY CARE DINING & ACTIVITY (WEST WING)







Vinyl Plank Flooring

### MEMORY CARE DINING (EAST WING)



Vinyl Plank Flooring

### MEMORY CARE LIVING (EAST WING)





Vinyl Plank Flooring