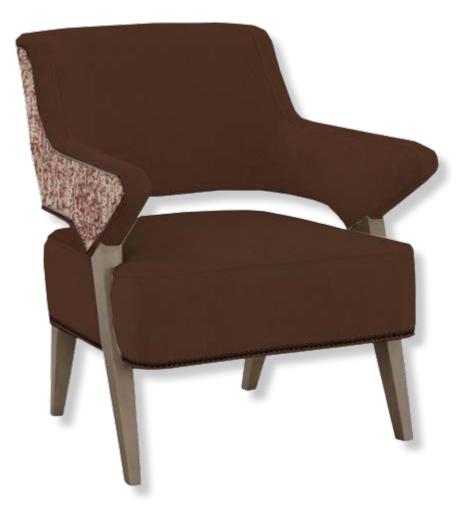

eriors to capture the essence of coastal wine country. The renovation will include elements throughout that incorporate weathered woods and natural stone mixed with earth tones and worn leather looks. The design will nod to the local historical wineries to make it feel more included with its surroundings. Furniture with both modern lines and more traditional frames helps to blend the existing style with the new. Artwork that captures the rolling hills of vinyards and rocky coastal landscapes mixed with abstract pieces with pops of color aims to resignate with the residents and put the finishing touches to the design.



## COLOR STORY









#### LOBBY MATERIALS





Floor Patterning





Stairs Carpet



Vinyl Plank Flooring



## LOBBY FURNISHINGS



#### RENDERED LOBBY FURNITURE









# OFFICES







7

#### ELEVATOR LOBBY MATERIALS











Carpet Inset



Vinyl Plank Flooring

#### ELEVATOR LOBBY FURNISHINGS



## BISTRO / ACTIVITY



Main Paint



Fireplace Mantle Style - Stain to Match Flooring



Accent Wallcovering



Vinyl Plank Flooring



Fireplace Tile

#### DINING ROOM











Main Paint





Vinyl Tile Insets







Vinyl Plank Flooring

#### PRIVATE DINING MATERIALS



Accent Wallcovering













Vinyl Plank

12

### PRIVATE DINING FURNISHINGS



#### 2ND FLOOR SITTING



#### LIBRARY



### CORRIDORS







Corridor Sketch

### MEMORY CARE LIVING (WEST WING)



### MEMORY CARE FAMILY ROOM (WEST WING)



## MEMORY CARE DINING & ACTIVITY (WEST WING)







Vinyl Plank Flooring

### MEMORY CARE DINING (EAST WING)



Vinyl Plank Flooring

### ME