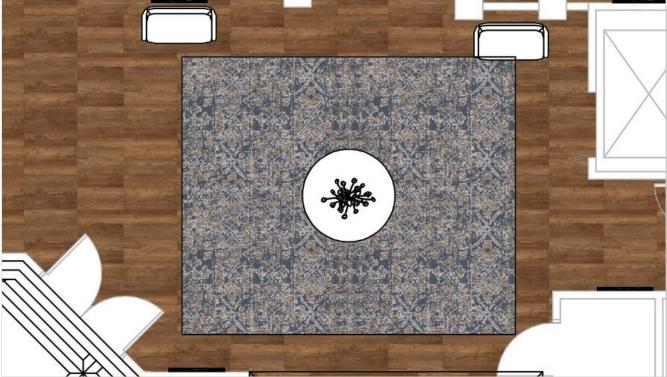

e renovation will include elements throughout that incorporate weathered woods and natural stone mixed with earth tones and worn leather looks. The design will nod to the local historical wineries to make it feel more included with its surroundings. Furniture with both modern lines and more traditional frames helps to blend the existing style with the new. Artwork that captures the rolling hills of vinyards and rocky coastal landscapes mixed with abstract pieces with pops of color aims to resignate with the residents and put the finishing touches to the design.



## COLOR STORY









#### LOBBY MATERIALS





Floor Patterning





Stairs Carpet



Vinyl Plank Flooring



## LOBBY FURNISHINGS



#### RENDERED LOBBY FURNITURE









# OFFICES







7

#### ELEVATOR LOBBY MATERIALS











Carpet Inset



Vinyl Plank Flooring

#### ELEVATOR LOBBY FURNISHINGS



## BISTRO / ACTIVITY



Main Paint



Fireplace Mantle Style - Stain to Match Flooring



Accent Wallcovering



Vinyl Plank Flooring



Fireplace Tile

#### DINING ROOM











Main Paint





Vinyl Tile Insets







Vinyl Plank Flooring

#### PRIVATE DINING MATERIALS



Accent Wallcovering













Vinyl Plank

12

### PRIVATE DINING FURNISHINGS



#### 2ND FLOOR SITTING



#### LIBRARY



### CORRIDORS







Corridor Sketch

### MEMORY CARE LIVING (WEST WING)



### MEMORY CARE FAMILY ROOM (WEST WING)



## MEMORY CARE DINING & ACTIVITY (WEST WING)







Vinyl Plank Flooring

### MEMORY CARE DINING (EAST WING)



Vinyl Plank Flooring

### MEMORY CARE LIVING (EAST WING)





Vinyl Plank Flooring

#