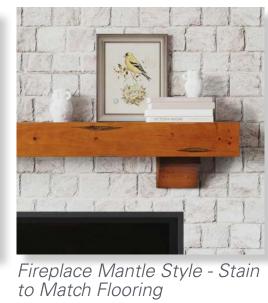

## BISTRO / ACTIVITY

Main Paint

Fireplace Mantle Style - Stain to Match Flooring

Accent Wallcovering

Vinyl Plank Flooring

Fireplace Tile