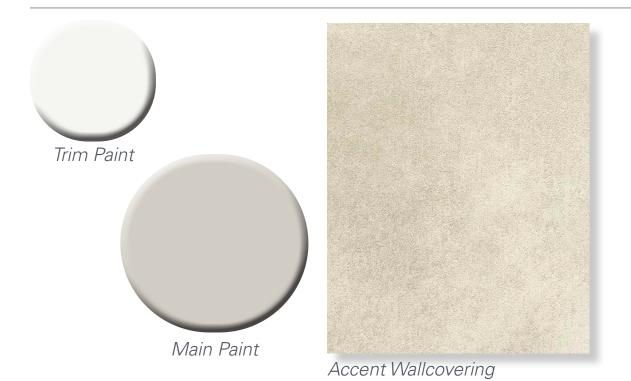

## BISTRO / ACTIVITY

Main Paint

Fireplace Mantle Style - Stain to Match Flooring

Accent Wallcovering

Vinyl Plank Flooring

Fireplace Tile