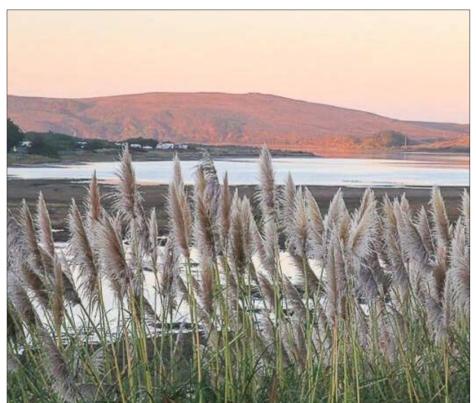

#### CONCEPT STATEMENT

The Windsong of Sonoma located in Petaluma, California is updating their interiors to capture the essence of coastal wine country. The renovation will include elements throughout that incorporate weathered woods and natural stone mixed with earth tones and worn leather looks. The design will nod to the local historical wineries to make it feel more included with its surroundings. Furniture with both modern lines and more traditional frames helps to blend the existing style with the new. Artwork that captures the rolling hills of vinyards and rocky coastal landscapes mixed with abstract pieces with pops of color aims to resignate with the residents and put the finishing touches to the design.