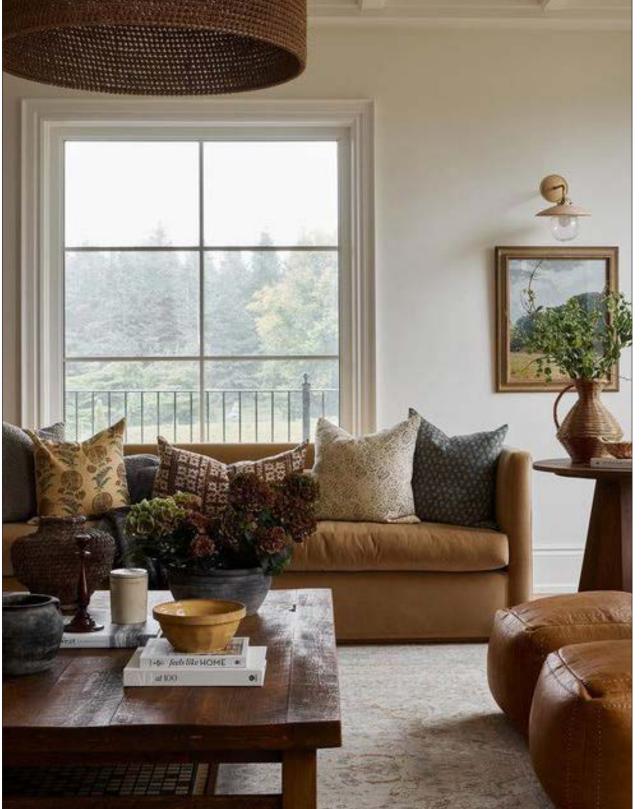

#### CONCEPT STATEMENT

The Windsong of Sonoma located in Petaluma, California is updating their interiors to capture the essence of coastal wine country. The renovation will include elements throughout that incorporate weathered woods and natural stone mixed with earth tones and worn leather looks. The design will nod to the local historical wineries to make it feel more included with its surroundings. Furniture with both modern lines and more traditional frames helps to blend the existing style with the new. Artwork that captures the rolling hills of vinyards and rocky coastal landscapes mixed with abstract pieces with pops of color aims to resignate with the residents and put the finishing touches to the design.